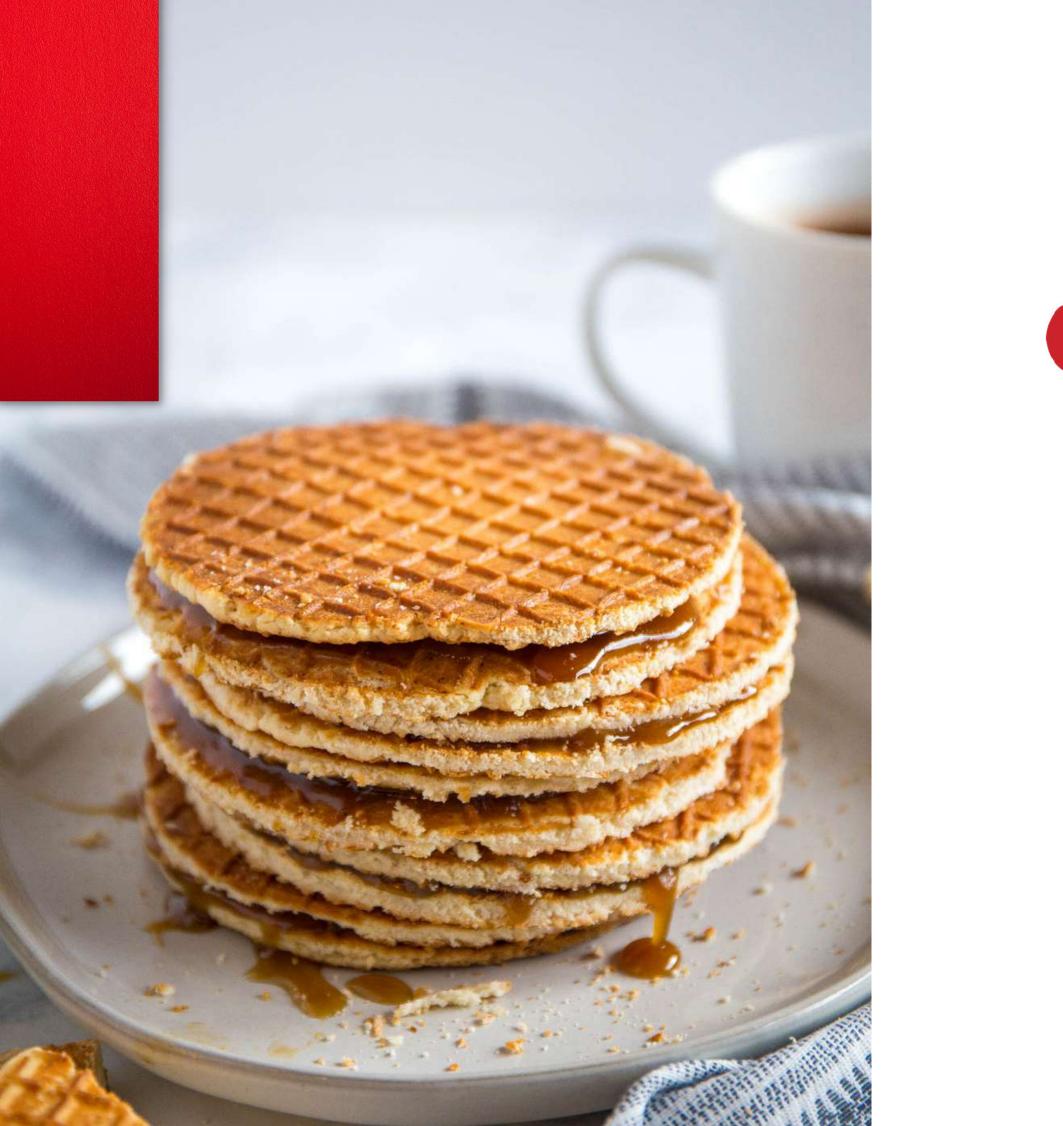

### The **Jodler's Gluhwein** mix is easy to use and rich in flavour.

183

FRANC

PAIN O'EPIC

1-114 ------

18

FRAM

POIVRON