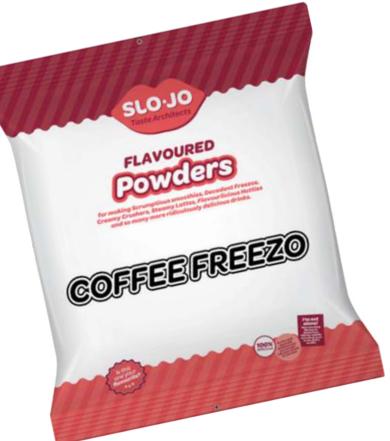

Slo-Jo Taste Architects have a wide variety of flavour mixes available in syrups and/or powders for hot and cold beverages.

The perfect flavours for exciting cocktails and gin tonic mixes. **1883 Maison Routin Syrups** is available in 1L bottles.