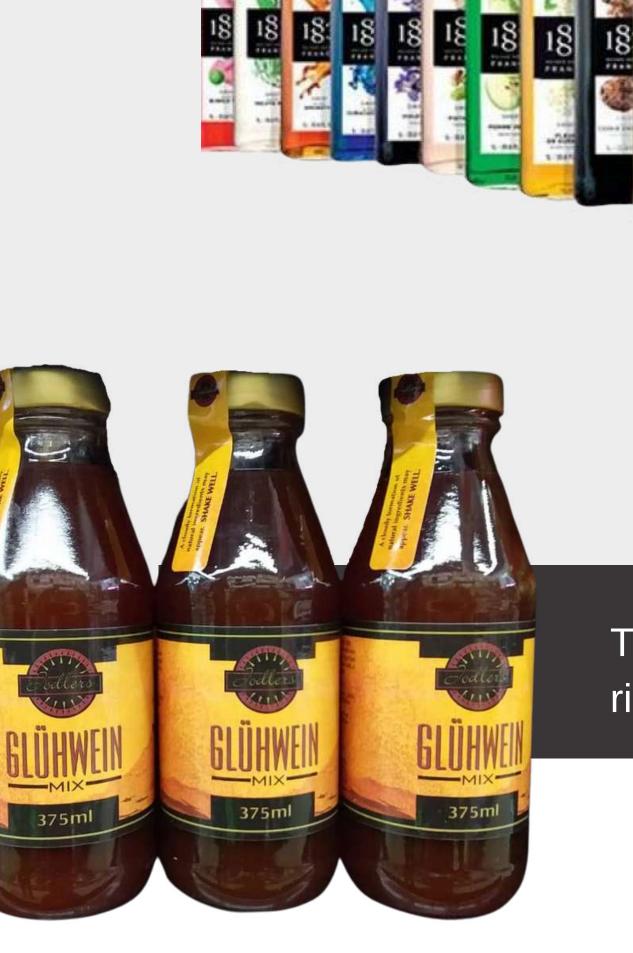

### The **Jodler's Gluhwein** mix is easy to use and rich in flavour.

183

FRANC

PAIN O'EPIC

1-114 ------

18

FRAM

POIVRON