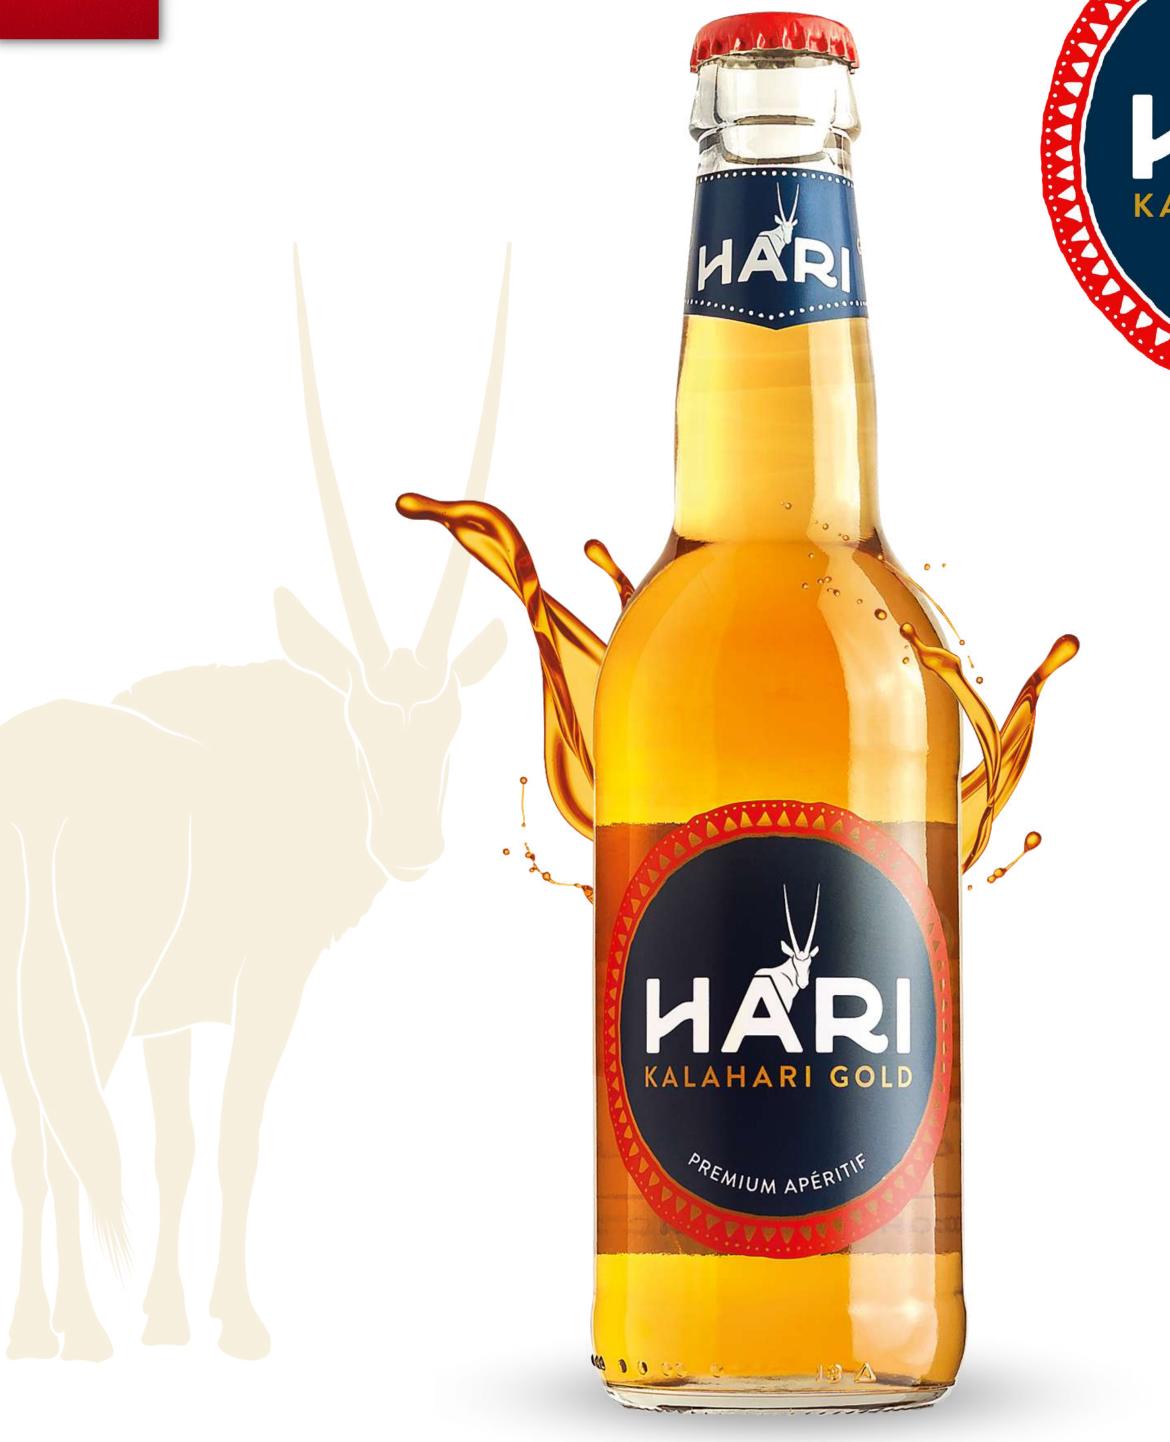

#### THE ULTIMATE THIRST QUENCHER

Kalahari - from the Tswana word Kgala, meaning "the great thirst", or Kgalagadi, meaning "a waterless place"

HARI – pronounced \harry!)

Enjoy a crisp and refreshing sparkling apéritif with a golden colour and a green apple finish. Serve cold for instant refreshment and see how the Oryx on the front changes colour.