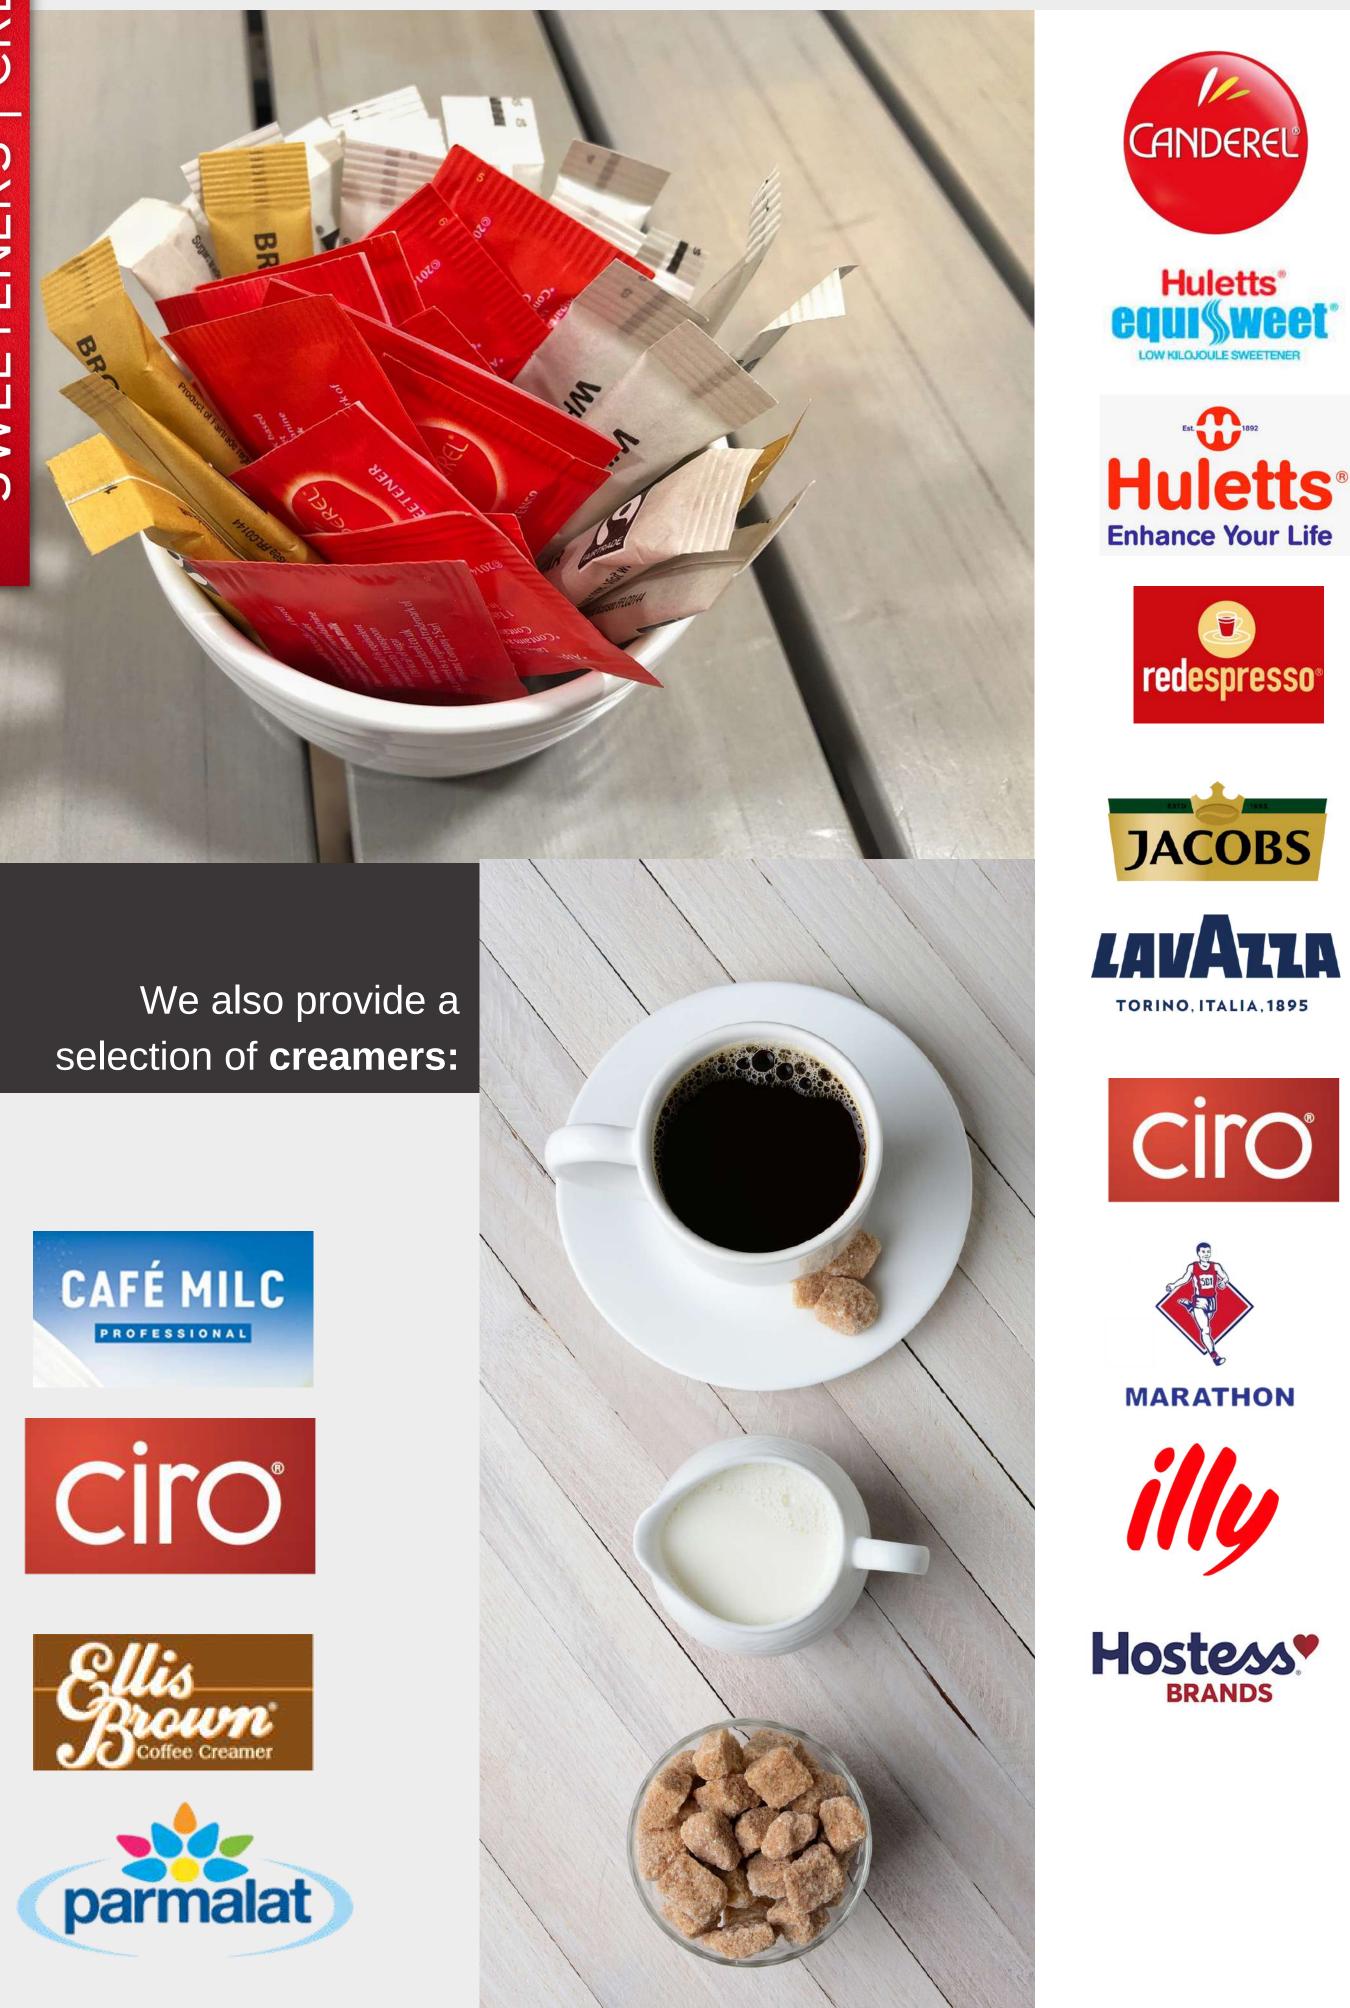

Choose from a wide selection of sugar, sweetener sachets and honey sticks for your coffee shop or restaurant.