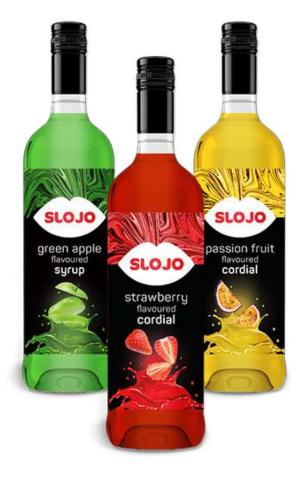

### JUICE, JUICE CONCENTRATES, FLAVOURING MIXES & SYRUPS

Choose from a selction of refreshing **fresh juices** and **concentrates (5L)** available.

The Chinchona Tonic concentrates allow you to mix your own tonic whenever, wherever.

Slo-Jo Taste Architects have a wide variety of flavour mixes available in syrups and/or powders for hot and cold beverages.

The perfect flavours for exciting cocktails and gin tonic mixes. **1883 Maison Routin Syrups** is available in 1L bottles.